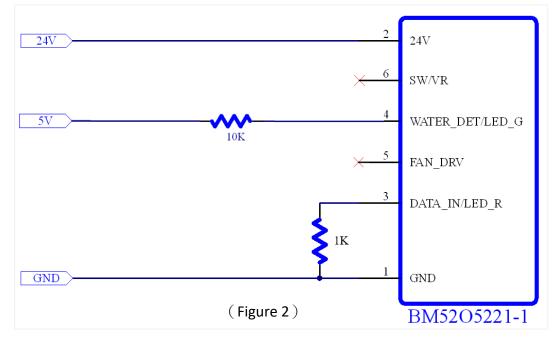

## Calibration Procedure for BM52O5221-1

**<u>Step 1</u>**: Ensure that the BM52O5221-1 module is in an empty water state before powering on.

**Step 2:** Connect the negative terminal (GND) of the external power supply to the module's DATA\_IN (PIN3) and the positive terminal (+5V) to WATER\_DET (PIN4). Provide 24V power to the module as shown in Figure 2. Hold this connection for 2 seconds to complete the empty water calibration.

Reference application circuit schematic :