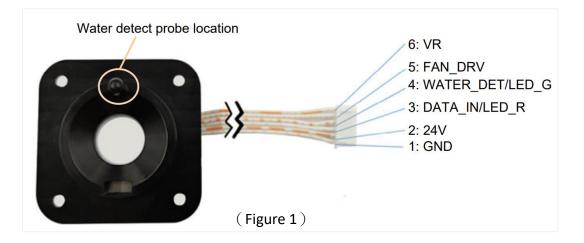

## Calibration Procedure for BM52O5221-1

**<u>Step 1</u>**: Ensure that the BM52O5221-1 module is in an empty water state before powering on.

**Step 2:** Connect the negative terminal (GND) of the external power supply to the module's DATA\_IN (PIN3) and the positive terminal (+5V) to WATER\_DET (PIN4). Provide 24V power to the module as shown in Figure 2. Hold this connection for 2 seconds to complete the empty water calibration.